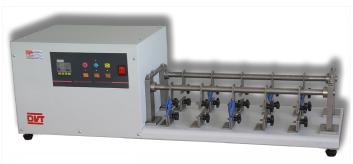

# LEATHER FLEXING TESTER (FLEXOMETER)

**DVT FM 10** 

USED FOR DETERMINING THE FLEXIBILITY AND CRACKING PARAMETERS OF LEATHER AND ARTIFICIAL LEATHER

### **TECHNICAL SPECIFICATIONS**

Used for determining the flexibility and cracking parameters of leather and artificial leather.

#### TECHNICAL INFORMATION

- Leathers or artificial leathers are folded and checked for permanent damages.
- Stop option at pre-set value.
- A counter indicates the number of tests
- In our standard production, unit has 10 or 20 test specimen options.
- Test unit is made of stainless steel.
- Electrostatic powder painting applied.
- Operating Voltage: 220 VAC, 50 Hz.