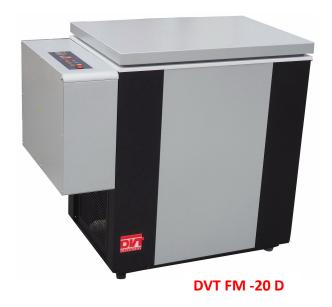

#### DEEP FREEZER (OPTIONAL)

- Temperature control is performed by electronically controlled digital thermostat.
- A second thermostat control is just for safety.
- A special illumination unit is also provided.
- Test may be done in ambient temperature.
- Easy use and stainless steel frame.
- Optional models are available.